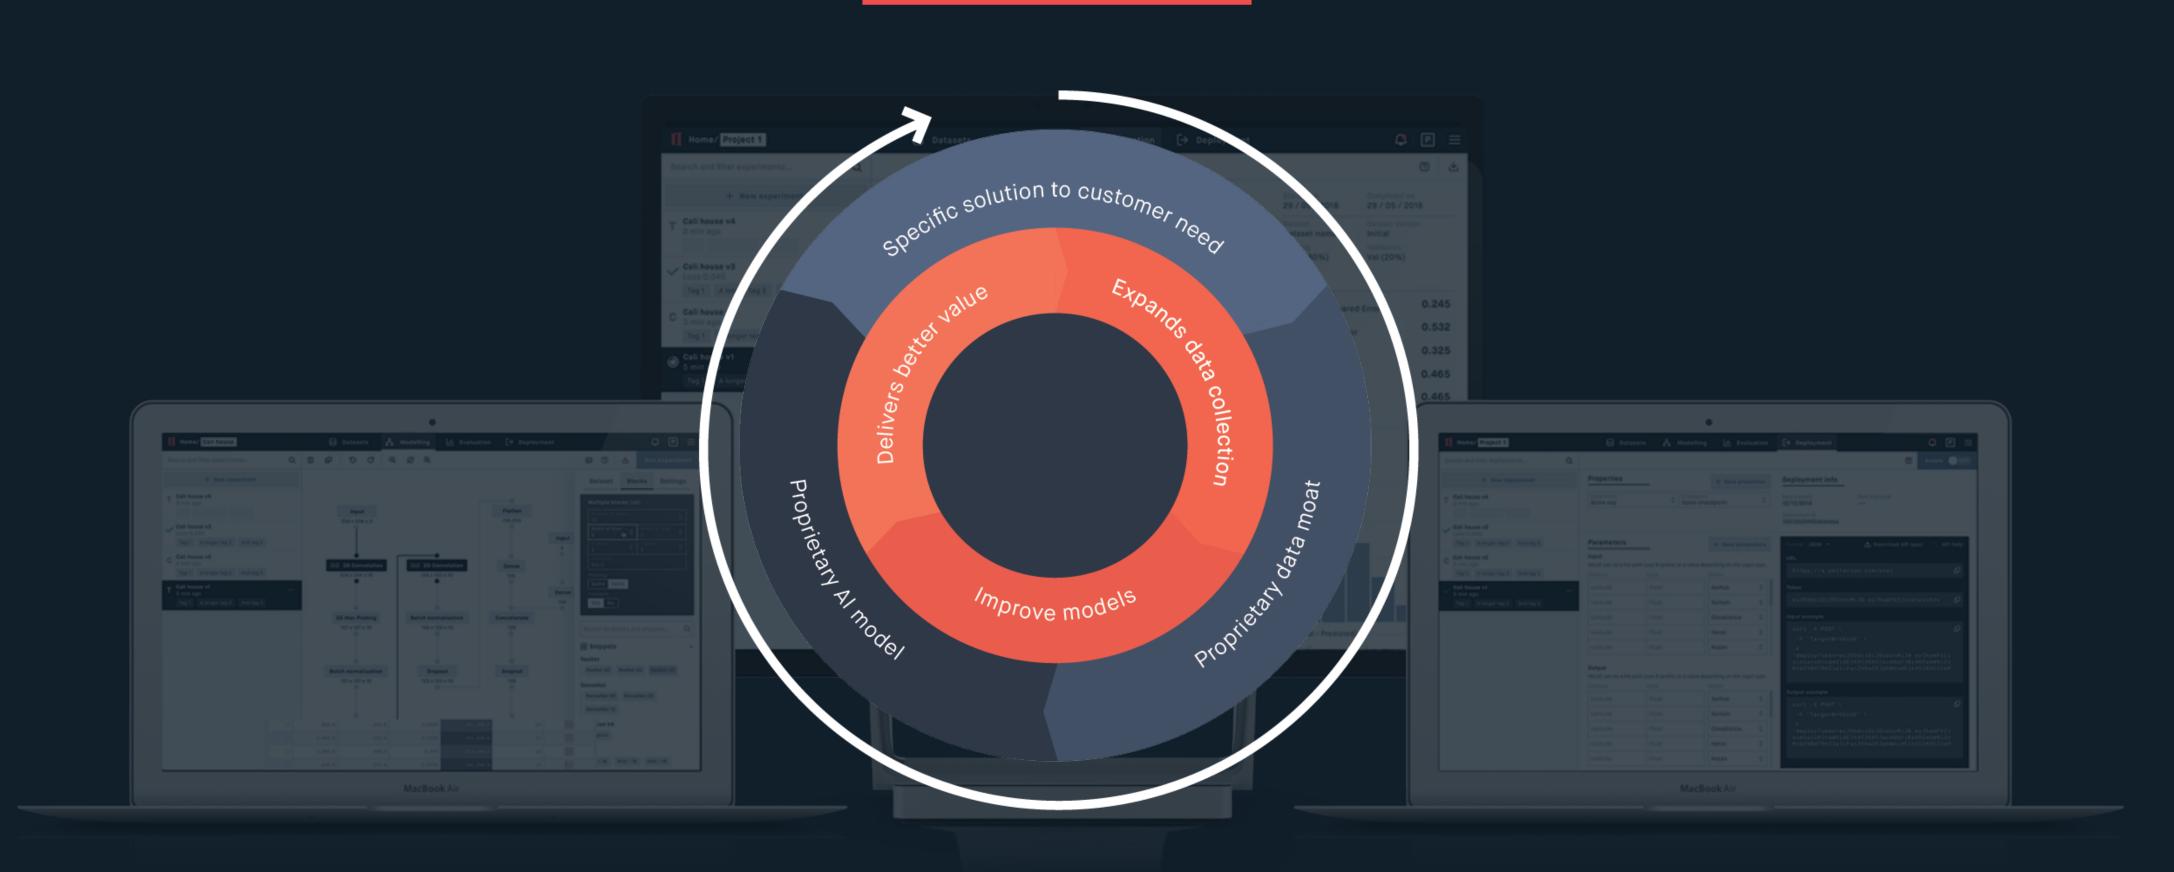

# Operationalizing AI means constant evolution of data, products and services - at speed and at scale

### The operational Al platform

The first platform to provide fast, efficient and scalable production of commercially viable Al applications and services.